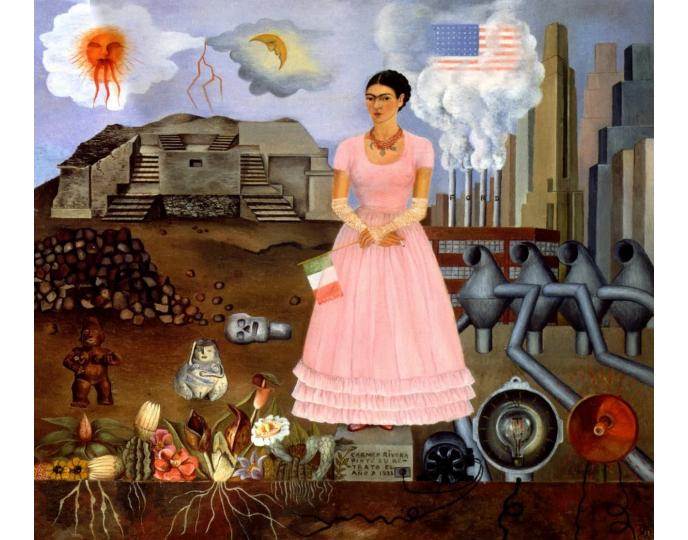

#### Frida Kahlo

Self Portrait Along the Border Line Between Mexico and the United States, 1932

"I paint my own reality," she wrote. "The only thing I know is that I paint because I need to, and I paint whatever passes through my head without any other consideration."

#### Self Portrait

### Date- Self Portrait

45 minutes
From a mirror
Full Page