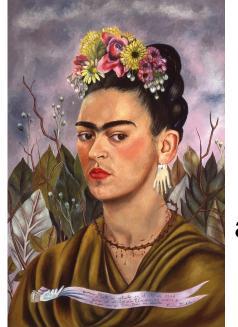

#### Frida Kahlo

Self Portrait Along the Border Line Between Mexico and the United States, 1932

"I paint my own reality," she wrote. "The only thing I know is that I paint because I need to, and I paint whatever passes through my head without any other consideration."